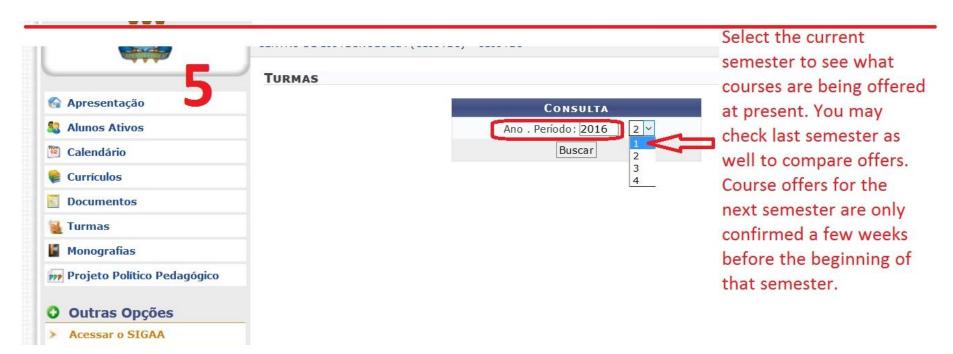

os critérios de filtragem ☐ Nome do Curso: ☐ Modalidade de Ensino: -- SELECIONE UMA MODALIDADE --Consultar Choose the career of your interest and click on the magnifying glass Visualizar Página do Curso **Cursos** (115) Modalidade Coordenador Nome Sede CBIOTEC - CENTRO DE BIOTECNOLOGIA (CBIOTEC) RAFAEL DE ALMEIDA TRAVASSOS BIOTECNOLOGIA João Pessoa Presencial CCA - CENTRO DE CIÊNCIAS AGRÁRIAS (CCA) AGRONOMIA - AR Presencial LEOSSAVIO CESAR DE SOUZA Areia CIÊNCIAS BIOLÓGICAS Areia Presencial ANA EMILIA BARROS E SILVA MEDICINA VETERINÁRIA Areia Presencial MARCIO DE CASTRO MENEZES QUÍMICA Areia Presencial JOSE LUIZ RUFINO ZOOTECNIA Areia Presencial SAFIRA VALENCA BISPO CCAE - CENTRO DE CIÊNCIAS APLICADAS E EDUCAÇÃO (CCAE) Presencial ANTROPOLOGIA Rio Tinto ALESSA CRISTINA PEREIRA DE SOUZA







#### GUIDELINES TO COURSE SCHEDULES AS SEEN ON SIGAA