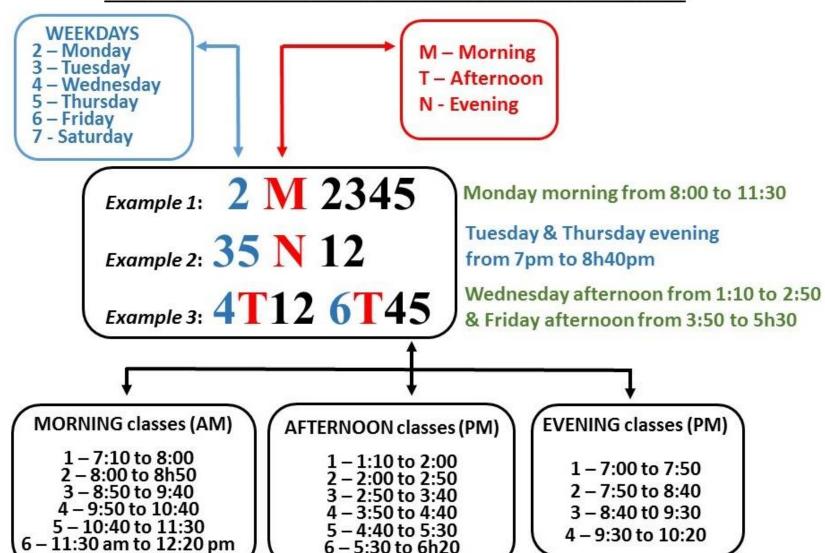

e Ensino: -- SELECIONE UMA MODALIDADE --Consultar Choose the career of your interest and click on the magnifying glass Visualizar Página do Curso **Cursos** (115) Modalidade Coordenador Nome Sede CBIOTEC - CENTRO DE BIOTECNOLOGIA (CBIOTEC) RAFAEL DE ALMEIDA TRAVASSOS BIOTECNOLOGIA João Pessoa Presencial CCA - CENTRO DE CIÊNCIAS AGRÁRIAS (CCA) AGRONOMIA - AR Presencial LEOSSAVIO CESAR DE SOUZA Areia CIÊNCIAS BIOLÓGICAS Areia Presencial ANA EMILIA BARROS E SILVA MEDICINA VETERINÁRIA Areia Presencial MARCIO DE CASTRO MENEZES QUÍMICA Areia Presencial JOSE LUIZ RUFINO ZOOTECNIA Areia Presencial SAFIRA VALENCA BISPO CCAE - CENTRO DE CIÊNCIAS APLICADAS E EDUCAÇÃO (CCAE) Presencial ANTROPOLOGIA Rio Tinto ALESSA CRISTINA PEREIRA DE SOUZA







#### GUIDELINES TO COURSE SCHEDULES AS SEEN ON SIGAA